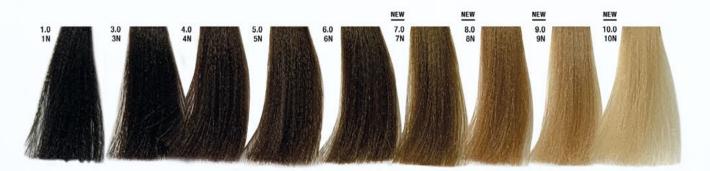

# VIRTUOUS COLOUR

**JOJOBA OIL AND ORGANIC GREEN TEA LEAVES** 

PREVIA®

# .0 | NATURAL

mixing ratio 1:1,5



#### .00 | INTENSE NATURAL



#### .01 | NATURAL ASH



# .08 | NATURAL PEARL



# .32 | BEIGE GOLD VIOLET



# .1 | ASH



#### .31 | SAND GOLD ASH



mixing ratio 1:1,5



#### 11. | ELEVEN

mixing ratio 1:1,5



# H | HIGH LIFT

mixing ratio 1:3



# SH | STRONG HIGH LIFT

mixing ratio 1:3



# **BOOSTER**

same mixing ratio as the nuance it is added to



# K | CONTRAST

mixing ratio 1:1,5



# C | CORRECTOR

same mixing ratio as the nuance it is added to



# I | INTENSIFIER

same mixing ratio as the nuance it is added to







# YOUR VIRTUOUS BEAUTY ROUTINE A GESTURE OF LOVE FOR THE PLANET