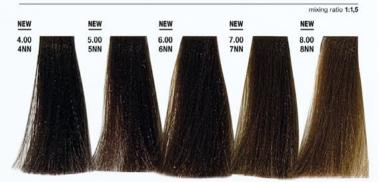

# VIRTUOUS COLOUR

**JOJOBA OIL AND ORGANIC GREEN TEA LEAVES** 

PREVIA®

# .0 | NATURAL

mixing ratio 1:1,5



#### .00 | INTENSE NATURAL



#### .01 | NATURAL ASH



# .08 | NATURAL PEARL



# .32 | BEIGE GOLD VIOLET



# .1 | ASH



#### .31 | SAND GOLD ASH



mixing ratio 1:1,5



#### 11. | ELEVEN

mixing ratio 1:1,5



# H | HIGH LIFT

mixing ratio 1:3



# SH | STRONG HIGH LIFT

mixing ratio 1:3



# **BOOSTER**

same mixing ratio as the nuance it is added to



# K | CONTRAST

mixing ratio 1:1,5



# C | CORRECTOR

same mixing ratio as the nuance it is added to



# I | INTENSIFIER

same mixing ratio as the nuance it is added to







# YOUR VIRTUOUS BEAUTY ROUTINE A GESTURE OF LOVE FOR THE PLANET