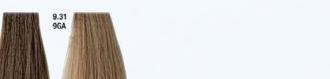

# VIRTUOUS COLOUR

**JOJOBA OIL AND ORGANIC GREEN TEA LEAVES** 

PREVIA®

# .0 | NATURAL

mixing ratio 1:1,5



#### .00 | INTENSE NATURAL



#### .01 | NATURAL ASH



# .08 | NATURAL PEARL



# .32 | BEIGE GOLD VIOLET



# .1 | ASH



#### .31 | SAND GOLD ASH



mixing ratio 1:1,5



#### 11. | ELEVEN

mixing ratio 1:1,5



# H | HIGH LIFT

mixing ratio 1:3



# SH | STRONG HIGH LIFT

mixing ratio 1:3



# **BOOSTER**

same mixing ratio as the nuance it is added to



# K | CONTRAST

mixing ratio 1:1,5



# C | CORRECTOR

same mixing ratio as the nuance it is added to



# I | INTENSIFIER

same mixing ratio as the nuance it is added to







# YOUR VIRTUOUS BEAUTY ROUTINE A GESTURE OF LOVE FOR THE PLANET