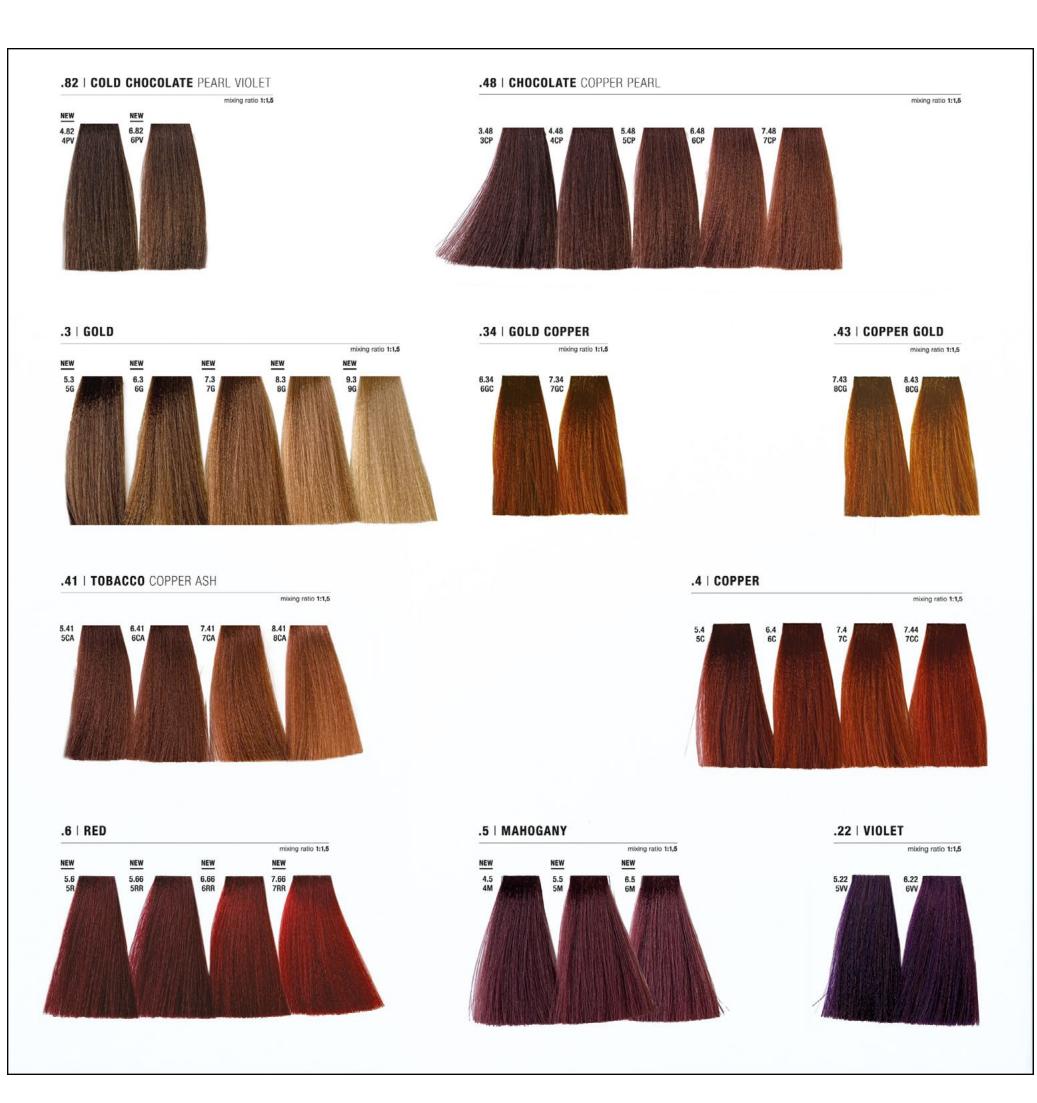

# VIRTUOUS COLOUR

**JOJOBA OIL AND ORGANIC GREEN TEA LEAVES** 

PREVIA®

# .0 | NATURAL

mixing ratio 1:1,5



#### .00 | INTENSE NATURAL



#### .01 | NATURAL ASH



# .08 | NATURAL PEARL



# .32 | BEIGE GOLD VIOLET



# .1 | ASH



#### .31 | SAND GOLD ASH



mixing ratio 1:1,5



#### 11. | ELEVEN

mixing ratio 1:1,5



# H | HIGH LIFT

mixing ratio 1:3



# SH | STRONG HIGH LIFT

mixing ratio 1:3



# **BOOSTER**

same mixing ratio as the nuance it is added to



# K | CONTRAST

mixing ratio 1:1,5



# C | CORRECTOR

same mixing ratio as the nuance it is added to



# I | INTENSIFIER

same mixing ratio as the nuance it is added to







# YOUR VIRTUOUS BEAUTY ROUTINE A GESTURE OF LOVE FOR THE PLANET