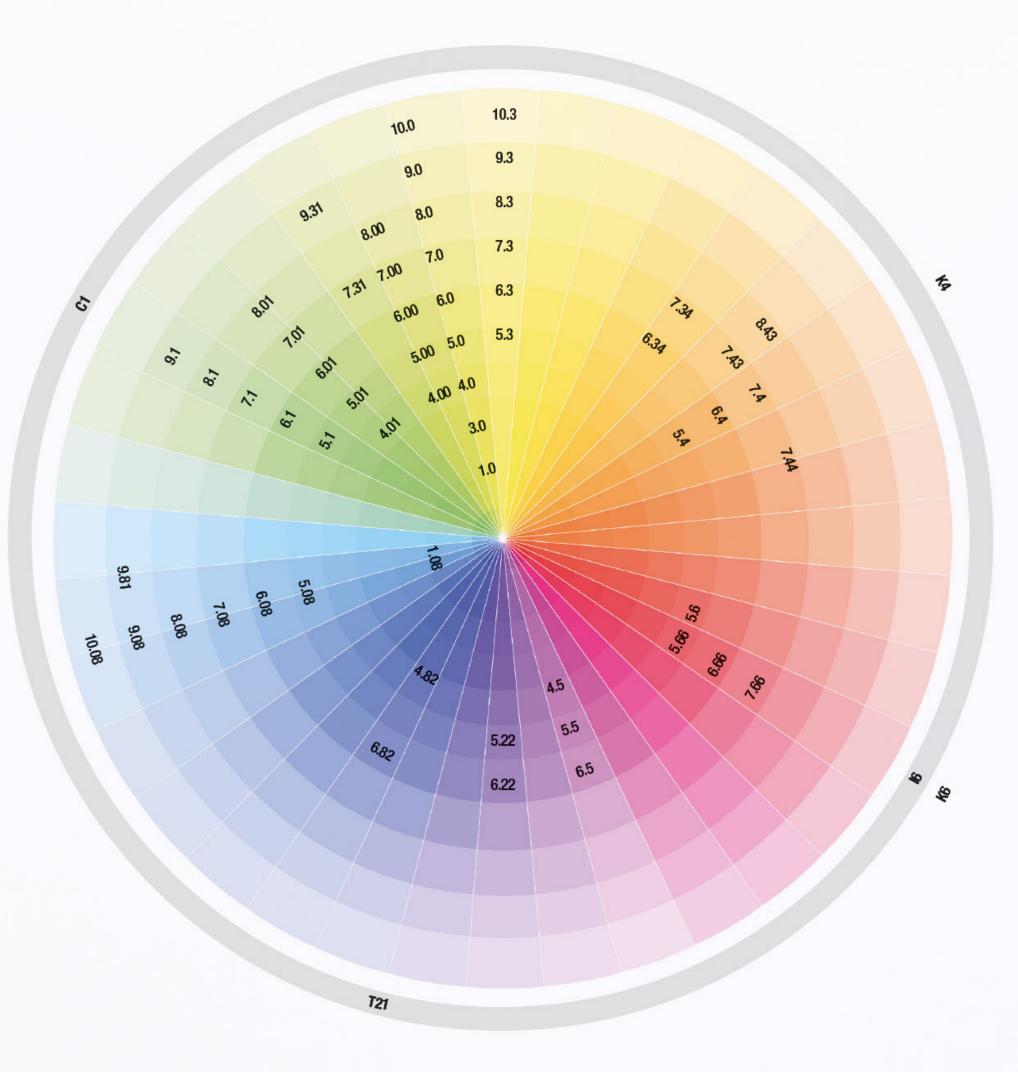

# .0 | NATURAL

mixing ratio 1:1,5

#### .00 | INTENSE NATURAL

#### .01 | NATURAL ASH

# .08 | NATURAL PEARL

# .32 | BEIGE GOLD VIOLET

# .1 | ASH

#### .31 | SAND GOLD ASH

mixing ratio 1:1,5

#### 11. | ELEVEN

mixing ratio 1:1,5

# H | HIGH LIFT

mixing ratio 1:3

# SH | STRONG HIGH LIFT

mixing ratio 1:3

# K | CONTRAST

mixing ratio 1:1,5