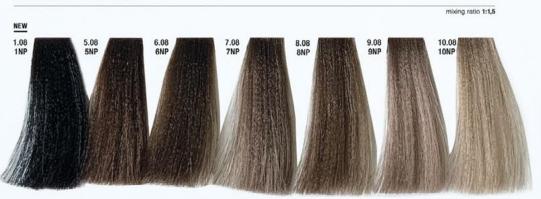

# VIRTUOUS COLOUR

**JOJOBA OIL AND ORGANIC GREEN TEA LEAVES** 

PREVIA®

# .0 | NATURAL

mixing ratio 1:1,5



#### .00 | INTENSE NATURAL



#### .01 | NATURAL ASH



# .08 | NATURAL PEARL



# .32 | BEIGE GOLD VIOLET



# .1 | ASH



#### .31 | SAND GOLD ASH



mixing ratio 1:1,5



#### 11. | ELEVEN

mixing ratio 1:1,5



# H | HIGH LIFT

mixing ratio 1:3



# SH | STRONG HIGH LIFT

mixing ratio 1:3



# **BOOSTER**

same mixing ratio as the nuance it is added to



# K | CONTRAST

mixing ratio 1:1,5



# C | CORRECTOR

same mixing ratio as the nuance it is added to



# I | INTENSIFIER

same mixing ratio as the nuance it is added to







# YOUR VIRTUOUS BEAUTY ROUTINE A GESTURE OF LOVE FOR THE PLANET