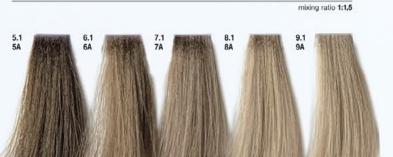

# VIRTUOUS COLOUR

**JOJOBA OIL AND ORGANIC GREEN TEA LEAVES** 

PREVIA®

# .0 | NATURAL

mixing ratio 1:1,5



#### .00 | INTENSE NATURAL



#### .01 | NATURAL ASH



# .08 | NATURAL PEARL



# .32 | BEIGE GOLD VIOLET



# .1 | ASH



#### .31 | SAND GOLD ASH



mixing ratio 1:1,5



#### 11. | ELEVEN

mixing ratio 1:1,5



# H | HIGH LIFT

mixing ratio 1:3



# SH | STRONG HIGH LIFT

mixing ratio 1:3



# **BOOSTER**

same mixing ratio as the nuance it is added to



# K | CONTRAST

mixing ratio 1:1,5



# C | CORRECTOR

same mixing ratio as the nuance it is added to



# I | INTENSIFIER

same mixing ratio as the nuance it is added to







# YOUR VIRTUOUS BEAUTY ROUTINE A GESTURE OF LOVE FOR THE PLANET