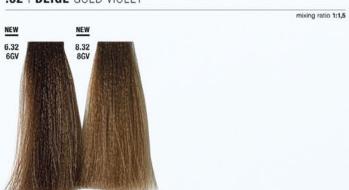

# VIRTUOUS COLOUR

**JOJOBA OIL AND ORGANIC GREEN TEA LEAVES** 

PREVIA®

# .0 | NATURAL

mixing ratio 1:1,5



#### .00 | INTENSE NATURAL



#### .01 | NATURAL ASH



# .08 | NATURAL PEARL



# .32 | BEIGE GOLD VIOLET



# .1 | ASH



#### .31 | SAND GOLD ASH



mixing ratio 1:1,5



#### 11. | ELEVEN

mixing ratio 1:1,5



# H | HIGH LIFT

mixing ratio 1:3



# SH | STRONG HIGH LIFT

mixing ratio 1:3



# **BOOSTER**

same mixing ratio as the nuance it is added to



# K | CONTRAST

mixing ratio 1:1,5



# C | CORRECTOR

same mixing ratio as the nuance it is added to



# I | INTENSIFIER

same mixing ratio as the nuance it is added to







# YOUR VIRTUOUS BEAUTY ROUTINE A GESTURE OF LOVE FOR THE PLANET