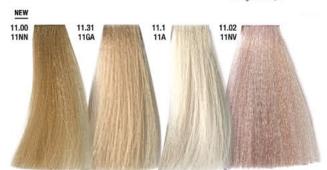

# VIRTUOUS COLOUR

**JOJOBA OIL AND ORGANIC GREEN TEA LEAVES** 

PREVIA®

# .0 | NATURAL

mixing ratio 1:1,5



#### .00 | INTENSE NATURAL



#### .01 | NATURAL ASH



# .08 | NATURAL PEARL



# .32 | BEIGE GOLD VIOLET



# .1 | ASH



#### .31 | SAND GOLD ASH



mixing ratio 1:1,5



#### 11. | ELEVEN

mixing ratio 1:1,5



# H | HIGH LIFT

mixing ratio 1:3



# SH | STRONG HIGH LIFT

mixing ratio 1:3



# **BOOSTER**

same mixing ratio as the nuance it is added to



# K | CONTRAST

mixing ratio 1:1,5



# C | CORRECTOR

same mixing ratio as the nuance it is added to



# I | INTENSIFIER

same mixing ratio as the nuance it is added to







# YOUR VIRTUOUS BEAUTY ROUTINE A GESTURE OF LOVE FOR THE PLANET