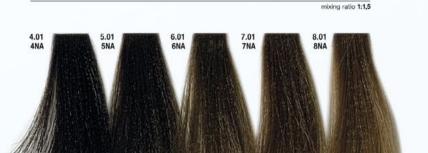

# VIRTUOUS COLOUR

**JOJOBA OIL AND ORGANIC GREEN TEA LEAVES** 

PREVIA®

# .0 | NATURAL

mixing ratio 1:1,5



#### .00 | INTENSE NATURAL



#### .01 | NATURAL ASH



# .08 | NATURAL PEARL



# .32 | BEIGE GOLD VIOLET



# .1 | ASH



#### .31 | SAND GOLD ASH



mixing ratio 1:1,5



#### 11. | ELEVEN

mixing ratio 1:1,5



# H | HIGH LIFT

mixing ratio 1:3



# SH | STRONG HIGH LIFT

mixing ratio 1:3



# **BOOSTER**

same mixing ratio as the nuance it is added to



# K | CONTRAST

mixing ratio 1:1,5



# C | CORRECTOR

same mixing ratio as the nuance it is added to



# I | INTENSIFIER

same mixing ratio as the nuance it is added to







# YOUR VIRTUOUS BEAUTY ROUTINE A GESTURE OF LOVE FOR THE PLANET