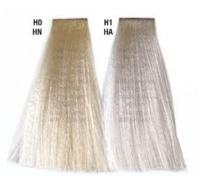

# VIRTUOUS COLOUR

**JOJOBA OIL AND ORGANIC GREEN TEA LEAVES** 

PREVIA®

# .0 | NATURAL

mixing ratio 1:1,5



#### .00 | INTENSE NATURAL



#### .01 | NATURAL ASH



# .08 | NATURAL PEARL



# .32 | BEIGE GOLD VIOLET



# .1 | ASH



#### .31 | SAND GOLD ASH



mixing ratio 1:1,5



#### 11. | ELEVEN

mixing ratio 1:1,5



# H | HIGH LIFT

mixing ratio 1:3



# SH | STRONG HIGH LIFT

mixing ratio 1:3



# **BOOSTER**

same mixing ratio as the nuance it is added to



# K | CONTRAST

mixing ratio 1:1,5



# C | CORRECTOR

same mixing ratio as the nuance it is added to



# I | INTENSIFIER

same mixing ratio as the nuance it is added to







# YOUR VIRTUOUS BEAUTY ROUTINE A GESTURE OF LOVE FOR THE PLANET