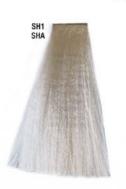

# VIRTUOUS COLOUR

**JOJOBA OIL AND ORGANIC GREEN TEA LEAVES** 

PREVIA®

# .0 | NATURAL

mixing ratio 1:1,5



#### .00 | INTENSE NATURAL



#### .01 | NATURAL ASH



# .08 | NATURAL PEARL



# .32 | BEIGE GOLD VIOLET



# .1 | ASH



#### .31 | SAND GOLD ASH



mixing ratio 1:1,5



#### 11. | ELEVEN

mixing ratio 1:1,5



# H | HIGH LIFT

mixing ratio 1:3



# SH | STRONG HIGH LIFT

mixing ratio 1:3



# **BOOSTER**

same mixing ratio as the nuance it is added to



# K | CONTRAST

mixing ratio 1:1,5



# C | CORRECTOR

same mixing ratio as the nuance it is added to



# I | INTENSIFIER

same mixing ratio as the nuance it is added to







# YOUR VIRTUOUS BEAUTY ROUTINE A GESTURE OF LOVE FOR THE PLANET